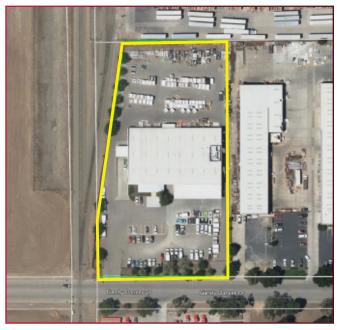

## 1NDUSTRIAL BUILDING WITH LARGE YARD 25,675± SF - FOR LEASE 405 GANDY DANCER DRIVE | TRACY | CA

BUILDING SIZE:  $25,675 \pm SF$ LOT SIZE:  $3.18 \pm ACRES$ 

ZONING: M-1: Light Industrial (City of Tracy)