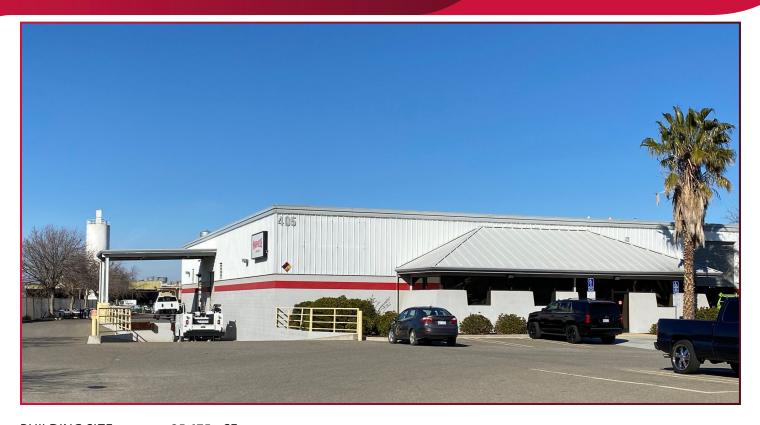

## 1NDUSTRIAL BUILDING WITH LARGE YARD 25,675± SF - FOR LEASE 405 GANDY DANCER DRIVE | TRACY | CA

BUILDING SIZE:  $25,675 \pm SF$ LOT SIZE:  $3.18 \pm ACRES$ 

ZONING: M-1: Light Industrial (City of Tracy)

## **FEATURES:**

- Seven (7) grade level doors
- Two (2) dock high positions w/ levelers
- 2,920± sq. ft. of two-story office space
- 1,000 amp, 277/480 volt, 3 phase power
- Concrete block/metal, built in 1996
- Large yard for storage/display/parking
- Excellent Central Tracy location
- Sprinklered, Insulated