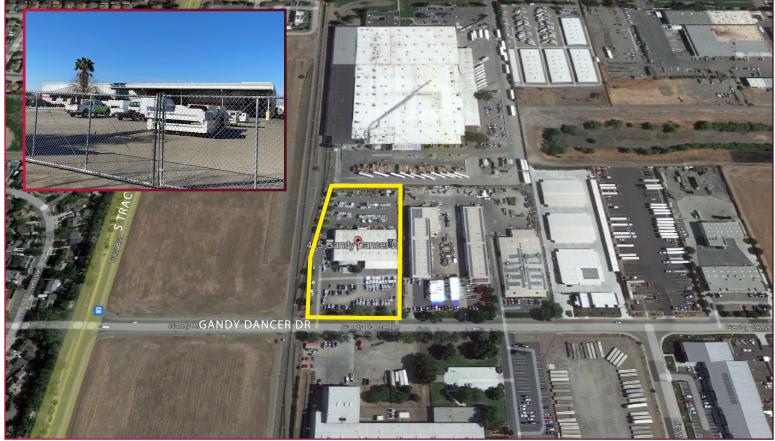

## 1NDUSTRIAL BUILDING WITH LARGE YARD 25,675± SF - FOR LEASE 405 GANDY DANCER DRIVE | TRACY | CA

BUILDING SIZE:  $25,675 \pm SF$ LOT SIZE:  $3.18 \pm ACRES$ 

ZONING: M-1: Light Industrial (City of Tracy)

## INDUSTRIAL BUILDING WITH LARGE YARD 25,675± SF - FOR LEASE 405 GANDY DANCER DRIVE | TRACY | CA